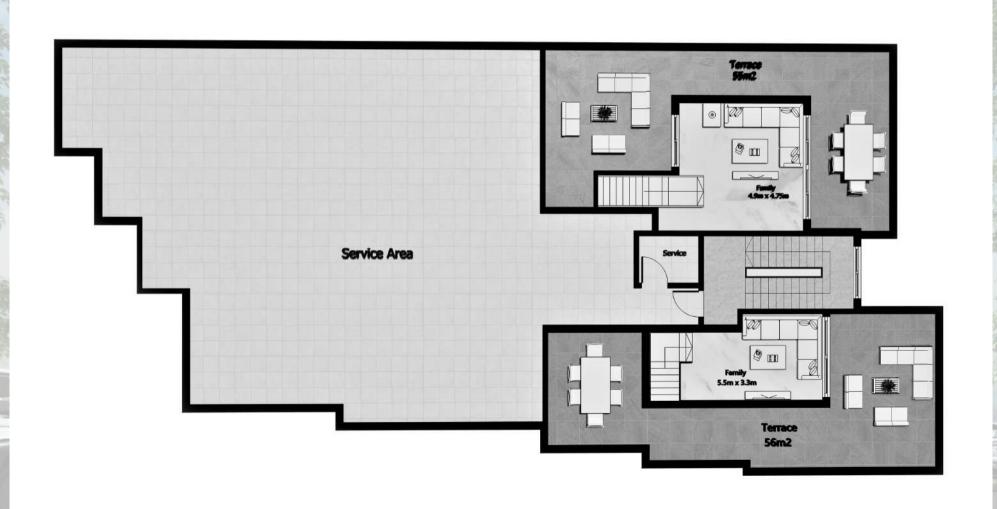

### THIRD FLOOR (DUPLEX)

APARTMENT #RO1

275 M2

APARTMENT #R02

| 275 M2

# ROOF FLOOR (DUPLEX)

APARTMENT #RO1

| 275 M2

APARTMENT #RO2

| 275 M2

\*AREAS LISTED ABOVE = GROSS AREA