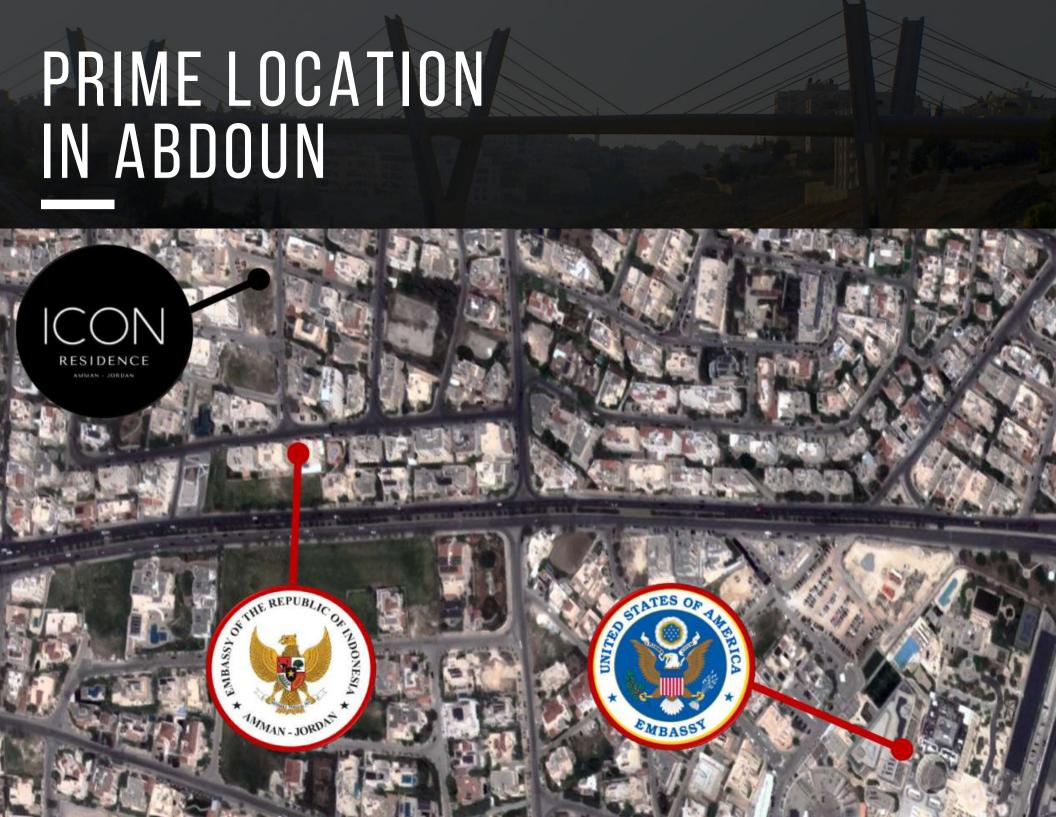

RESIDENCE

AMMAN - JORDAN









# BASEMENT FLOOR



APARTMENT #B01

250 M2

SERVICES | PARKING & STORES



# GROUND FLOOR



APARTMENT #G01

| 260 M2

APARTMENT #G02

| 250 M2



\*AREAS LISTED ABOVE = GROSS AREA

# FIRST FLOOR



APARTMENT #F01 | 260 M2

APARTMENT #F02

| 250 M2



### SECOND FLOOR



APARTMENT #S01

| 260 M2

APARTMENT #S02

| 250 M2



### THIRD FLOOR (DUPLEX)



APARTMENT #RO1

275 M2

APARTMENT #R02

| 275 M2



# ROOF FLOOR (DUPLEX)



APARTMENT #RO1

| 275 M2

APARTMENT #RO2

| 275 M2



\*AREAS LISTED ABOVE = GROSS AREA

# CONTACT US

**DIRECT:** + 962 (79) 7 33 66 11

+ 962 (79) 7 315 315

**TEL:** + 962 (6) 46 222 06

ADDRESS: BUILDING 14. QUEEN MESBAH ST.

AMMAN - JORDAN

**EMAIL:** SALES@JORDAN-PROPERTIES.NET **WEBSITE:** WWW.JORDAN-PROPERTIES.NET

WWW.KRAIGROUP.COM

LUXURY DEVELOPMEN