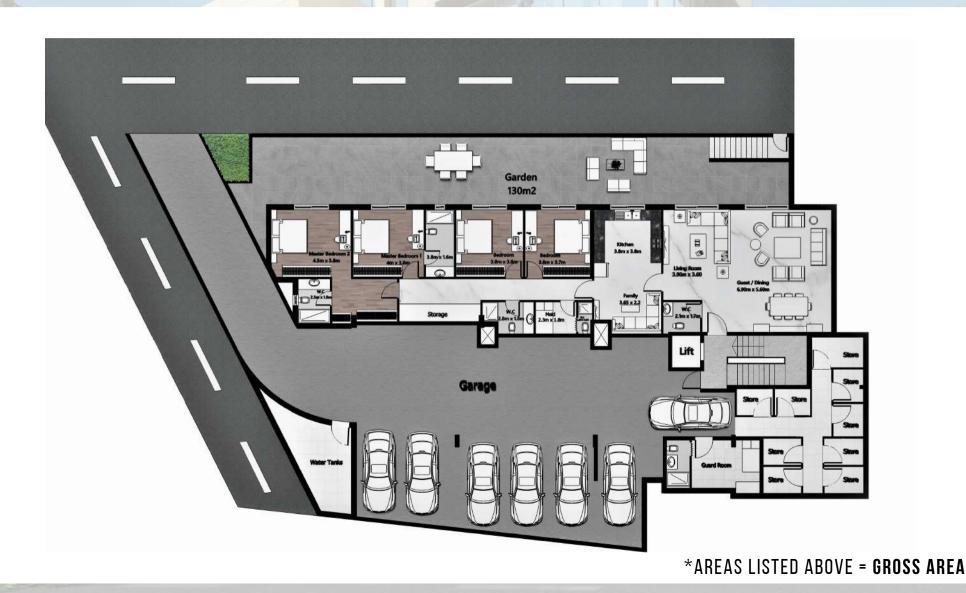

RESIDENCE

AMMAN - JORDAN









# BASEMENT FLOOR



APARTMENT #B01

250 M2

SERVICES | PARKING & STORES



# GROUND FLOOR



APARTMENT #G01

| 260 M2

APARTMENT #G02

| 250 M2



\*AREAS LISTED ABOVE = GROSS AREA

# FIRST FLOOR



APARTMENT #F01 | 260 M2

APARTMENT #F02

| 250 M2



### SECOND FLOOR



APARTMENT #S01

| 260 M2

APARTMENT #S02

| 250 M2



### THIRD FLOOR (DUPLEX)



APARTMENT #RO1

275 M2

APARTMENT #R02

| 275 M2



# ROOF FLOOR (DUPLEX)



APARTMENT #RO1

| 275 M2

APARTMENT #RO2

| 275 M2



\*AREAS LISTED ABOVE = GROSS AREA

# CONTACT US

**DIRECT:** + 962 (79) 7 33 66 11

+ 962 (79) 7 315 315

**TEL:** + 962 (6) 46 222 06

ADDRESS: BUILDING 14. QUEEN MESBAH ST.

AMMAN - JORDAN

**EMAIL:** SALES@JORDAN-PROPERTIES.NET **WEBSITE:** WWW.JORDAN-PROPERTIES.NET

WWW.KRAIGROUP.COM

LUXURY DEVELOPMENT

ICON RESIDENCE LEADING DEVELOPER



PRESTIGIOUS GROUP

**RAIGROUP** 

- EST. 1