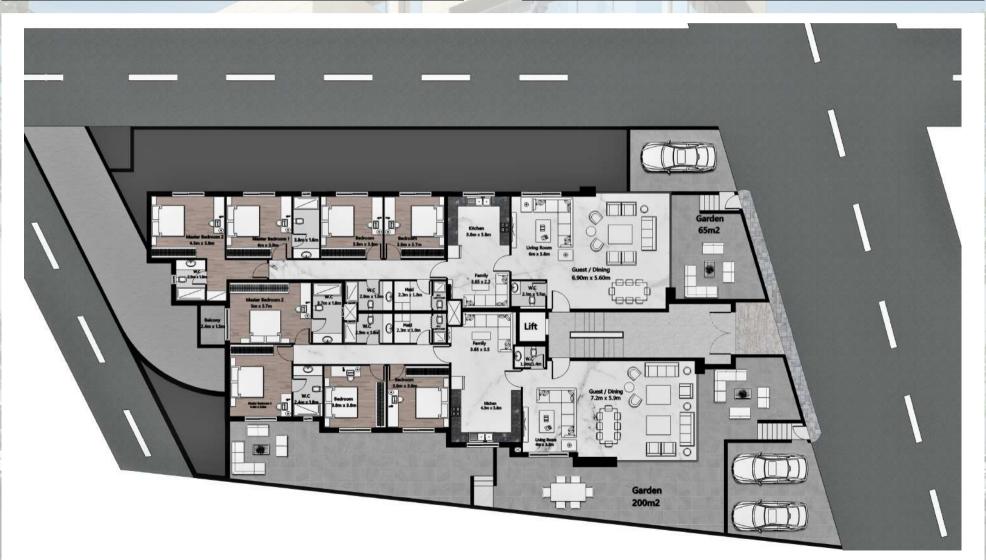

# GROUND FLOOR

APARTMENT #G01

| 260 M2

APARTMENT #G02

| 250 M2

\*AREAS LISTED ABOVE = GROSS AREA

# FIRST FLOOR

APARTMENT #F01 | 260 M2

APARTMENT #F02

| 250 M2

### SECOND FLOOR

APARTMENT #S01

| 260 M2

APARTMENT #S02

| 250 M2