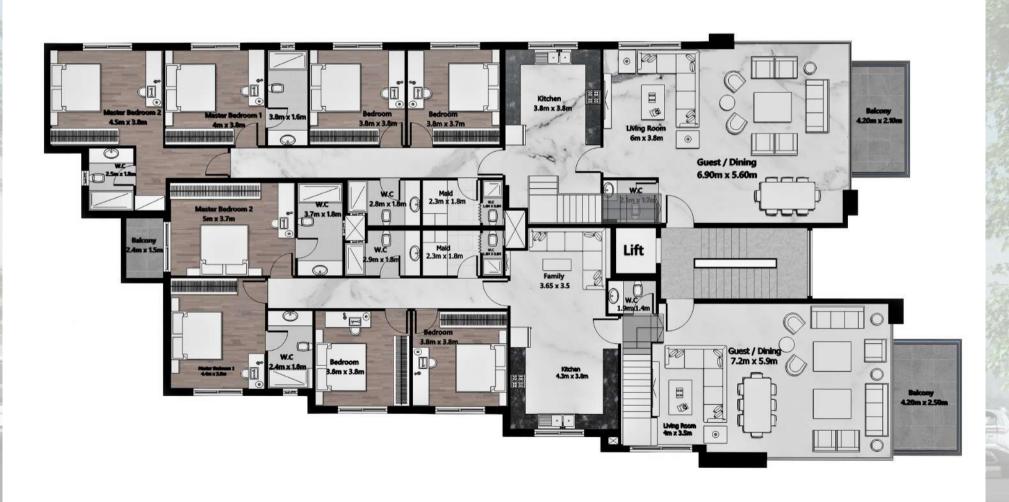

# GROUND FLOOR

APARTMENT #G01

| 260 M2

APARTMENT #G02

| 250 M2

\*AREAS LISTED ABOVE = GROSS AREA

# FIRST FLOOR

APARTMENT #F01 | 260 M2

APARTMENT #F02

| 250 M2

### SECOND FLOOR

APARTMENT #S01

| 260 M2

APARTMENT #S02

| 250 M2