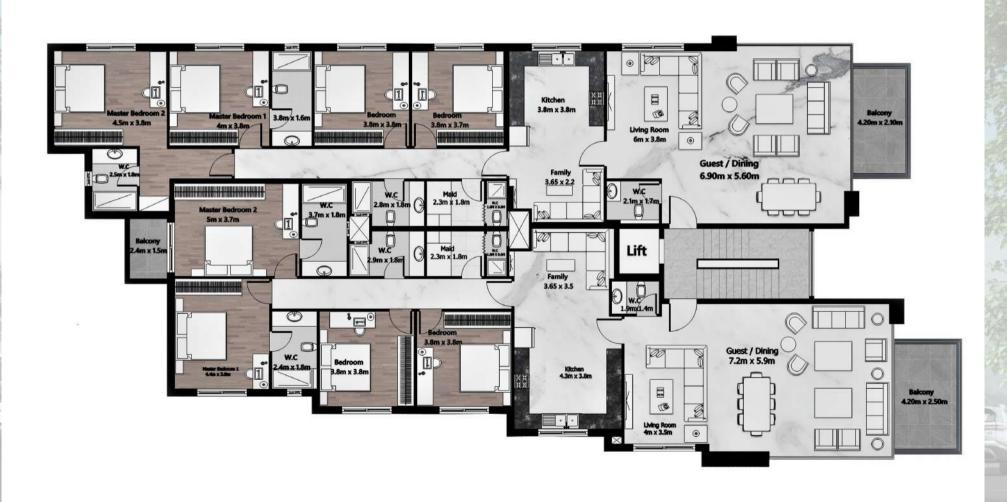

# ROOF FLOOR (DUPLEX)

APARTMENT #RO1

| 275 M2

APARTMENT #RO2

| 275 M2

\*AREAS LISTED ABOVE = GROSS AREA