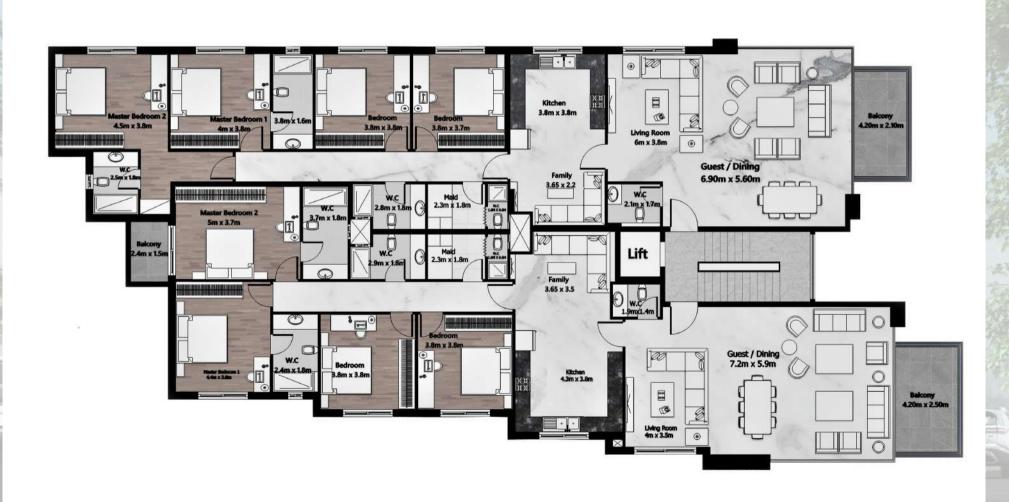

RESIDENCE

AMMAN - JORDAN









# BASEMENT FLOOR



APARTMENT #B01

250 M2

SERVICES | PARKING & STORES



# GROUND FLOOR



APARTMENT #G01

| 260 M2

APARTMENT #G02

| 250 M2



\*AREAS LISTED ABOVE = GROSS AREA

# FIRST FLOOR



APARTMENT #F01 | 260 M2

APARTMENT #F02

| 250 M2



### SECOND FLOOR



APARTMENT #S01

| 260 M2

APARTMENT #S02

| 250 M2



### THIRD FLOOR (DUPLEX)



APARTMENT #RO1

275 M2

APARTMENT #R02

| 275 M2



# ROOF FLOOR (DUPLEX)



APARTMENT #RO1

| 275 M2

APARTMENT #RO2

| 275 M2



\*AREAS LISTED ABOVE = GROSS AREA

# CONTACT US

**DIRECT:** + 962 (79) 7 33 66 11

+ 962 (79) 7 315 315

**TEL:** + 962 (6) 46 222 06

ADDRESS: BUILDING 14. QUEEN MESBAH ST.

AMMAN - JORDAN

**EMAIL:** SALES@JORDAN-PROPERTIES.NET **WEBSITE:** WWW.JORDAN-PROPERTIES.NET

WWW.KRAIGROUP.COM

LUXURY DEVELOPMENT

ICON RESIDENCE LEADING DEVELOPER



PRESTIGIOUS GROUP

**RAIGROUP** 

- EST. 1990 -